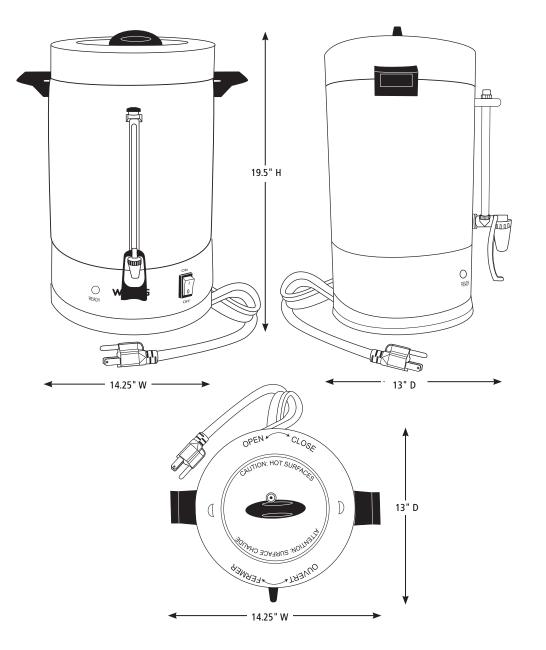

#### DIMENSIONS

WARING

Out of Box Weight: 7 lb.

| ORDERING INFORMATION          | #STD.<br>PKG. | GIFTBOX<br>WEIGHT | CUBIC<br>Feet | BOX DIMENSIONS<br>D X W X H | UPC          | CASE<br>PKG. | MC<br>Weight | MC DIMENSIONS<br>D X W X H | MBC            |
|-------------------------------|---------------|-------------------|---------------|-----------------------------|--------------|--------------|--------------|----------------------------|----------------|
| WCU55 – Commercial Coffee Urn | 1             | 9.7               | 2.013         | 13.25" x 13.125" x 20"      | 040072068225 | 2            | 21.7         | 27" x 13.875" x 21"        | 10040072068222 |