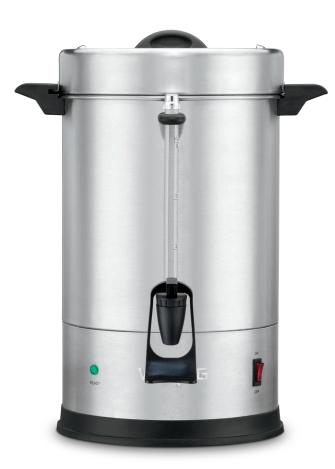

# 55-Cup Commercial Coffee Urn

**WCU55** 

#### **MAIN FEATURES**

- 55-cup capacity
- Touchless faucet handle
- Brushed stainless steel housing
- Commercial grade, nonstick-coated heater
- All-stainless steel construction, including internals and parts
- Dual-heater system for brewing and keeping warm at optimal temperatures; brews at 200°F and dispenses at approximately 185°F
- ON/OFF lighted Power switch and Ready indicator light
- Boil-dry protection with auto reset
- Limited One Year Warranty